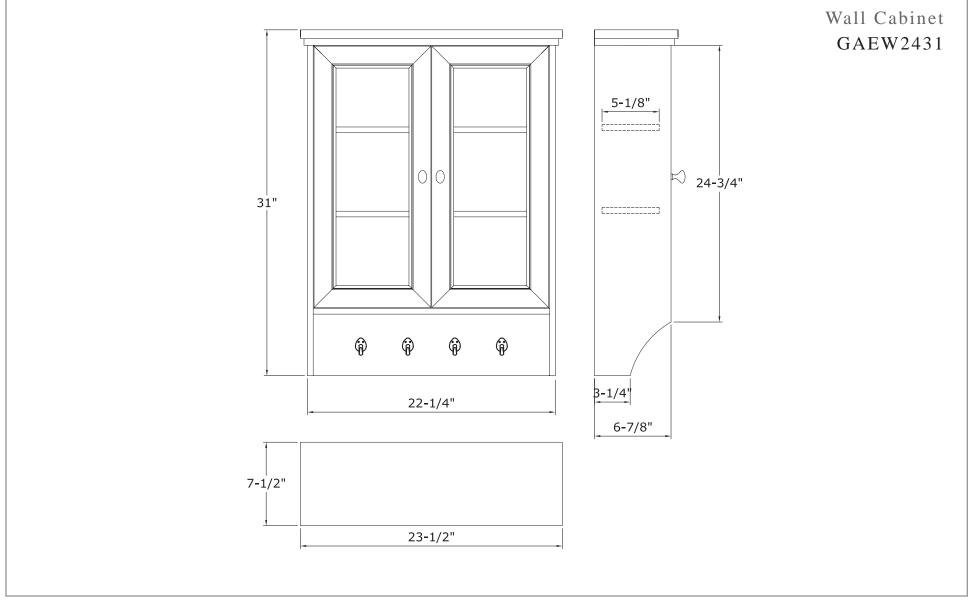

## GAEW2431

This 23 1/2" hanging wall cabinet from the Gazette Collection has an alluring blend of traditional and modern influences. It has two beautiful glass doors that open to reveal two adjustable shelves. There are four towel hooks along the bottom of the cabinet.

- •Overall dimensions: 23 1/2" x 7 1/2" x 31"
- Two glass doors and two inner adjustable shelves
- Espresso finish
- ■Secure-Mount<sup>™</sup> Hanging System
- Four lower hooks
- Brushed Nickel Hardware